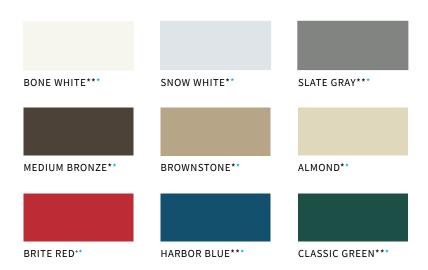

## STANDARD COLORS

26-GAUGE MATERIAL. PBR, PBU, AVP, PBC, PBD PANELS ONLY.

## POLYVINYLIDENE FLUORIDE (PVDF); LOW GLOSS

- \* Also available in 24-gauge.
- \*\* Minimum quantities and/or extended lead times required for 24-gauge. Please inquire.
- + Minimum quantities and/or extended lead times required for all gauges. Please inquire.

Please Note: The colors listed on this page are for reference only and might vary from actual colors depending on your computer monitor, phone, tablet, lighting and other factors. Varying shades of white are particularly difficult to display accurately on digital devices. We always recommend final colors be selected from a printed color chart or color chips, both available upon request.