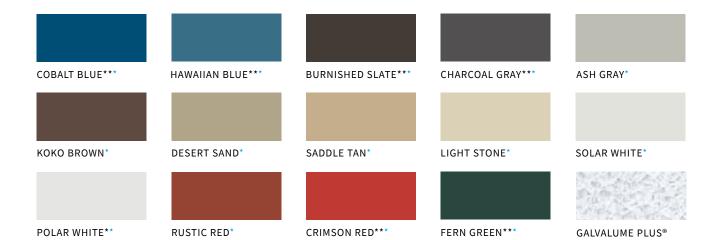

## Signature® 200

## STANDARD COLORS

26- AND 24-GAUGE MATERIAL.

## SILICONIZED POLYESTER

Polar White is a Straight Polyester.

- \* Also available in 29-gauge
- \*\* Minimum quantities and/or extended lead times required for 24-gauge. Please inquire.

Please Note: The colors listed on this page are for reference only and might vary from actual colors depending on your computer monitor, phone, tablet, lighting and other factors. Varying shades of white are particularly difficult to display accurately on digital devices. We always recommend final colors be selected from a printed color chart or color chips, both available upon request.